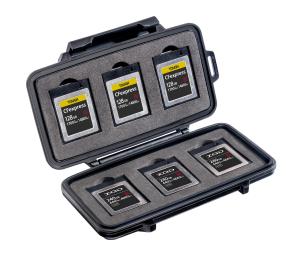

## Micro

Memory Card Case

The Pelican™ 0965 CFexpress/XQD Memory Card Case is secure storage for your memory cards (holds up to six CFexpress and/or XQD cards). Features include a water-resistant seal to protect memory cards from damage caused by water or moisture, plus a shock absorbing insert liner and tough exterior defend against the outdoor elements. Guaranteed for life, the Pelican 0965 CFexpress/XQD Memory Card Case is engineered using the finest components.

- Storage media not included
- Guaranteed for life
- 6 slots available for CFexpress and/or XQD cards
- · Shock absorbing insert liner
- Tough polycarbonate exterior
- · Water resistant seal